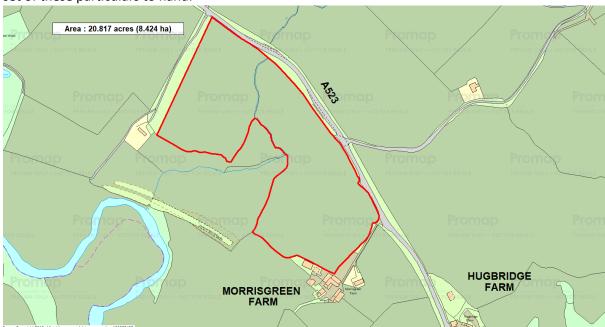

#### Description

- The land is offered under a Mowing Licence
- The land is being let by informal tender from 1st May 2018 until the 30th September 2018
- The land extends to approximately 20.82 acres of permanent pasture as shown outlined red on the attached plan.